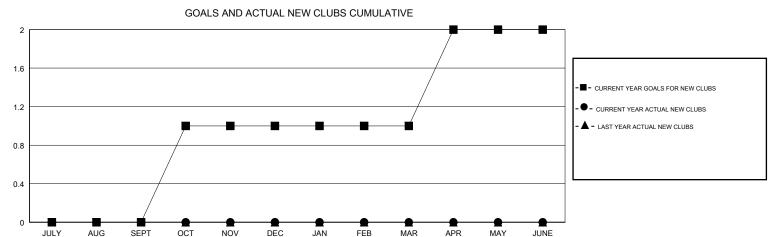

## District 118 U

Results as of: 08/31/2018

| DROPPED CLUBS: 2 |    | 3 CLUBS OF 64 ADDED 1 OR MORE<br>NEW MEMBERS | GENDER DISTRIBUTION           MALE         462 (41.62%)           FEMALE         648 (58.38%) |    |
|------------------|----|----------------------------------------------|-----------------------------------------------------------------------------------------------|----|
| DROPPED MEMBERS  |    |                                              | Women Percentage Fiscal Year Goal: 55%                                                        |    |
| DECEASED         | 2  | CLICK HERE FOR CUMULATIVE  MEMBERSHIP DATA   | TOTAL FAMILY UNIT MEMBERS                                                                     | 37 |
| CLUB CANCELLED   | 0  |                                              |                                                                                               | 10 |
| OTHER            | 16 |                                              | FAMILY MEMBERS PAYING HALF DUES                                                               | 19 |
| TOTAL            | 18 |                                              |                                                                                               |    |