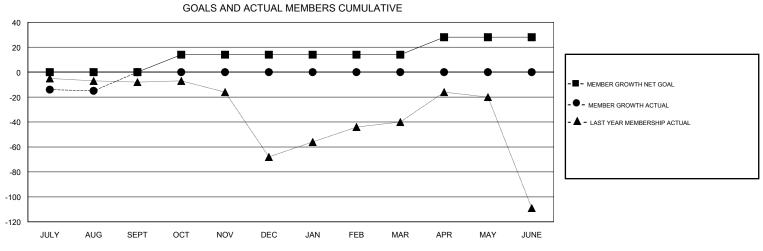

## District 118 U

Results as of: 08/31/2018

| DROPPED CLUBS: 2 |    | 3 CLUBS OF 64 ADDED 1 OR MORE<br>NEW MEMBERS | GENDER DISTRIBUTION           MALE         462 (41.62%)           FEMALE         648 (58.38%) |    |
|------------------|----|----------------------------------------------|-----------------------------------------------------------------------------------------------|----|
| DROPPED MEMBERS  |    |                                              | Women Percentage Fiscal Year Goal: 55%                                                        |    |
| DECEASED         | 2  | CLICK HERE FOR CUMULATIVE  MEMBERSHIP DATA   | TOTAL FAMILY UNIT MEMBERS                                                                     | 37 |
| CLUB CANCELLED   | 0  |                                              |                                                                                               | 10 |
| OTHER            | 16 |                                              | FAMILY MEMBERS PAYING HALF DUES                                                               | 19 |
| TOTAL            | 18 |                                              |                                                                                               |    |