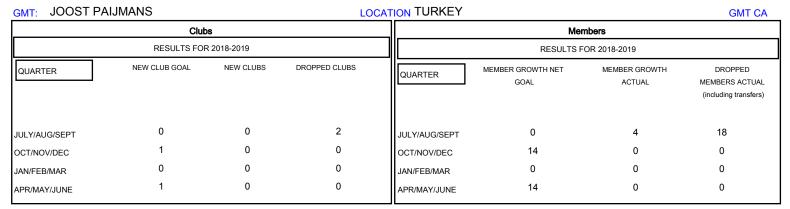

## District 118 U

Results as of: 08/31/2018

| DROPPED CLUBS: 2 |    | 3 CLUBS OF 64 ADDED 1 OR MORE<br>NEW MEMBERS | GENDER DISTRIBUTION           MALE         462 (41.62%)           FEMALE         648 (58.38%) |    |
|------------------|----|----------------------------------------------|-----------------------------------------------------------------------------------------------|----|
| DROPPED MEMBERS  |    |                                              | Women Percentage Fiscal Year Goal: 55%                                                        |    |
| DECEASED         | 2  | CLICK HERE FOR CUMULATIVE  MEMBERSHIP DATA   | TOTAL FAMILY UNIT MEMBERS                                                                     | 37 |
| CLUB CANCELLED   | 0  |                                              |                                                                                               | 10 |
| OTHER            | 16 |                                              | FAMILY MEMBERS PAYING HALF DUES                                                               | 19 |
| TOTAL            | 18 |                                              |                                                                                               |    |